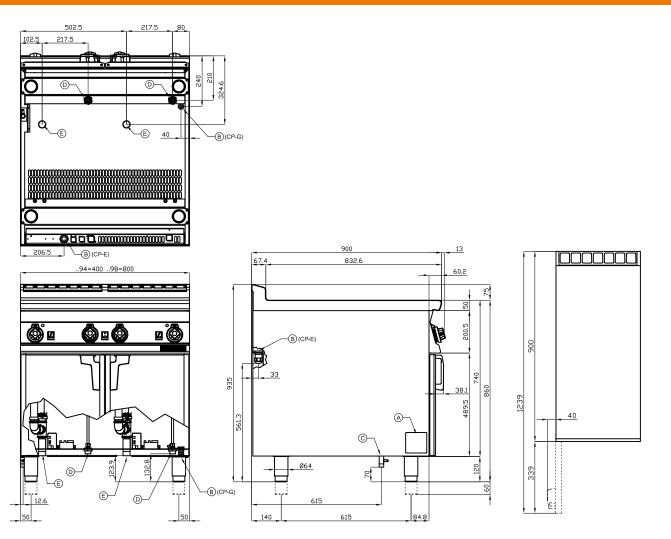

## **CP-94ET** 90 IPERLOTUS ELECTRIC PASTA COOKERS

| Α | Data plate            |                | В | Electrical connection |              |
|---|-----------------------|----------------|---|-----------------------|--------------|
| D | Cold water connection | ISO 7-1 3/4" M | Ε | Water drainage        | ISO 7-1 1" M |

| MODEL:          | CP-94ET         |
|-----------------|-----------------|
| DIMENSIONS:     | cm. 40x 90x 90h |
| ELECTRIC POWER: | 13,5 kW         |
| VOLTAGE:        | 400V~3N         |
| FREQUENCY:      | 50/60 Hz        |

kg: 57 m<sup>3</sup>: 0.463 mm: 430x970x1110