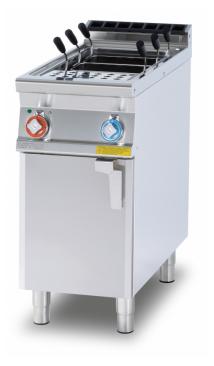

## **CP-94ET** 90 IPERLOTUS ELECTRIC PASTA COOKERS

Pasta cooker threephase 40 lts. Tank cm. 30,7x50,9x32,7h. Water loading tap + overflow device and floor draining (BASKETS EXCLUDED) (included 1 Head end filler strip mod.TPA-9)

Construction -Fabricated using CrNi 18/10 AISI 304 grade Stainless Steel Scotch-Brite Satin polish Finish, incorporating 2mm thick worktop, rounded edges, chrome details and rear splash back. Tank fabricated in AISI 316. Knobs with waterproof grades IPX5. Model - Professional Electric Pasta Cookers, possible automatic water loading and with level sensor. single or double tanks incorporating built in water fill tap, overfill safety valve and floor drain. Perforated pasta baskets with safety handles, available in different sizes for multiple product cooking. High performance tubolar heating elements, safety thermostat and 4-position switch control. Maintenance - All serviceable parts are accessible by the easy removal of front control panel. Tank cleaning facilitated by rotating coils. Fittings - Appliance is supplied with adjustable feet.

## **CP-94ET** 90 IPERLOTUS ELECTRIC PASTA COOKERS

| Α | Data plate            |                | В | Electrical connection |              |
|---|-----------------------|----------------|---|-----------------------|--------------|
| D | Cold water connection | ISO 7-1 3/4" M | Ε | Water drainage        | ISO 7-1 1" M |

| MODEL:          | CP-94ET         |
|-----------------|-----------------|
| DIMENSIONS:     | cm. 40x 90x 90h |
| ELECTRIC POWER: | 13,5 kW         |
| VOLTAGE:        | 400V~3N         |
| FREQUENCY:      | 50/60 Hz        |